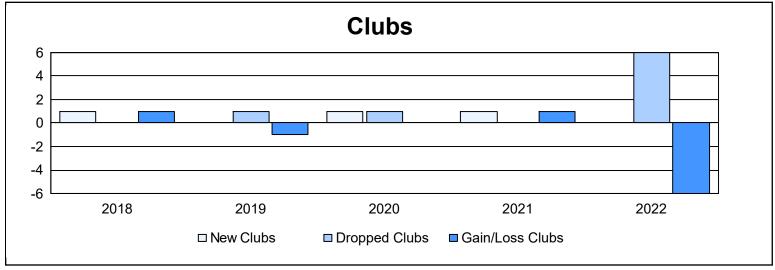

District LD 7 As of June 2022 Cumulative

| Year      | New<br>Clubs | Dropped<br>Clubs | Gain/<br>Loss<br>Clubs | New<br>Members | Charter<br>Members | Reinstate<br>Members | Transfer<br>Members | Total<br>Member<br>Added | Total<br>Members<br>Dropped | Gain/<br>Loss<br>Members |
|-----------|--------------|------------------|------------------------|----------------|--------------------|----------------------|---------------------|--------------------------|-----------------------------|--------------------------|
| 2017-2018 | 1            | 0                | 1                      | 327            | 25                 | 6                    | 5                   | 363                      | 269                         | 94                       |
| 2018-2019 | 0            | 1                | -1                     | 166            | 3                  | 0                    | 2                   | 171                      | 232                         | -61                      |
| 2019-2020 | 1            | 1                | 0                      | 179            | 23                 | 5                    | 10                  | 217                      | 298                         | -81                      |
| 2020-2021 | 1            | 0                | 1                      | 55             | 28                 | 5                    | 3                   | 91                       | 218                         | -127                     |
| 2021-2022 | 0            | 6                | -6                     | 144            | 16                 | 61                   | 16                  | 237                      | 387                         | -150                     |
| Average   | 1            | 2                | -1                     | 174            | 19                 | 15                   | 7                   | 216                      | 281                         | -65                      |