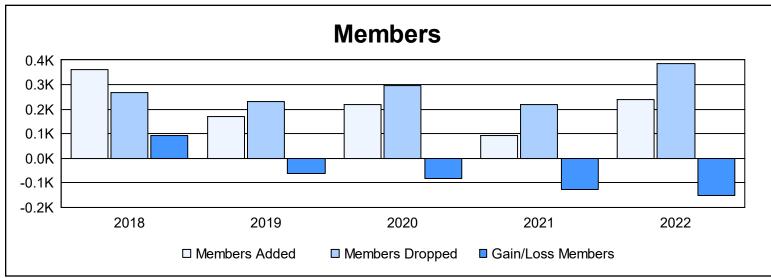

District LD 7 As of June 2022 Cumulative

| Year      | New<br>Clubs | Dropped<br>Clubs | Gain/<br>Loss<br>Clubs | New<br>Members | Charter<br>Members | Reinstate<br>Members | Transfer<br>Members | Total<br>Member<br>Added | Total<br>Members<br>Dropped | Gain/<br>Loss<br>Members |
|-----------|--------------|------------------|------------------------|----------------|--------------------|----------------------|---------------------|--------------------------|-----------------------------|--------------------------|
| 2017-2018 | 1            | 0                | 1                      | 327            | 25                 | 6                    | 5                   | 363                      | 269                         | 94                       |
| 2018-2019 | 0            | 1                | -1                     | 166            | 3                  | 0                    | 2                   | 171                      | 232                         | -61                      |
| 2019-2020 | 1            | 1                | 0                      | 179            | 23                 | 5                    | 10                  | 217                      | 298                         | -81                      |
| 2020-2021 | 1            | 0                | 1                      | 55             | 28                 | 5                    | 3                   | 91                       | 218                         | -127                     |
| 2021-2022 | 0            | 6                | -6                     | 144            | 16                 | 61                   | 16                  | 237                      | 387                         | -150                     |
| Average   | 1            | 2                | -1                     | 174            | 19                 | 15                   | 7                   | 216                      | 281                         | -65                      |